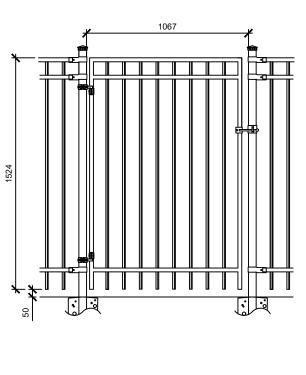

## Steel Picket Single Gate

4

1:25

Legend

#### Notes

 The contractor shall check and verify all dimensions and conditions on the project and immediately report any discrepancies to the client before proceeding with work.
All dimensions are in millimeters unless otherwise stated.
The contractor shall alyout the site and seek approval of the County prior to proceeding with work.