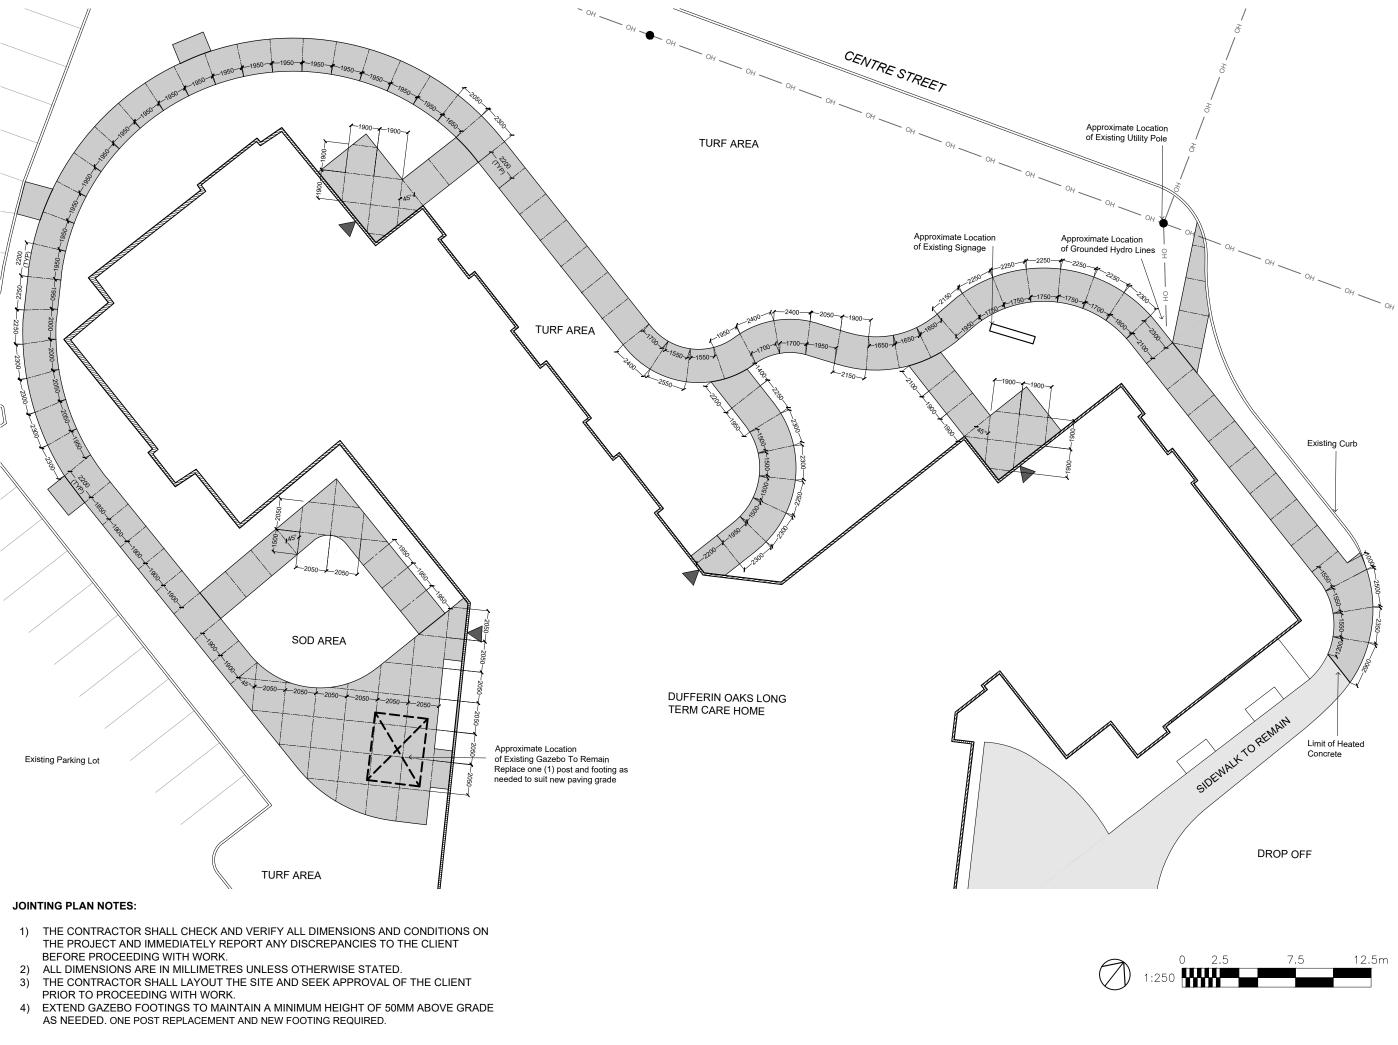

55 Zine Street Orangeville, Ontario L9W 1E5

pl.ural

P.O. Box 399, Fergus, ON. N1M 3E2 Phone (519) 787 4313 stasia@ska-plural.ca ska-plural.ca

Project Dufferin Oaks Long Term Care Home Landscape Plan

151 Centre Street Shelburne, ON L9V 3R7

SK Checked Draw

Project No.

Scale 1:250

February 12, 2024 Date

Sheet Title: Jointing Plan Stamr

Sheet No.