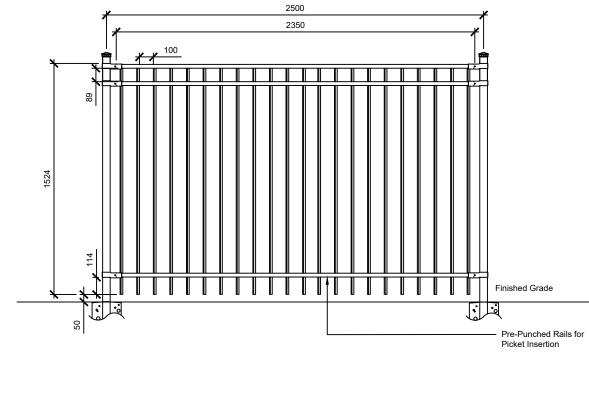

## Steel Picket Single Gate

4

1:25

Legend

#### Notes

 The contractor shall check and verify all dimensions and conditions on the project and immediately report any discrepancies to the client before proceeding with work.
All dimensions are in millimeters unless otherwise stated.
The contractor shall alyout the site and seek approval of the County prior to proceeding with work.