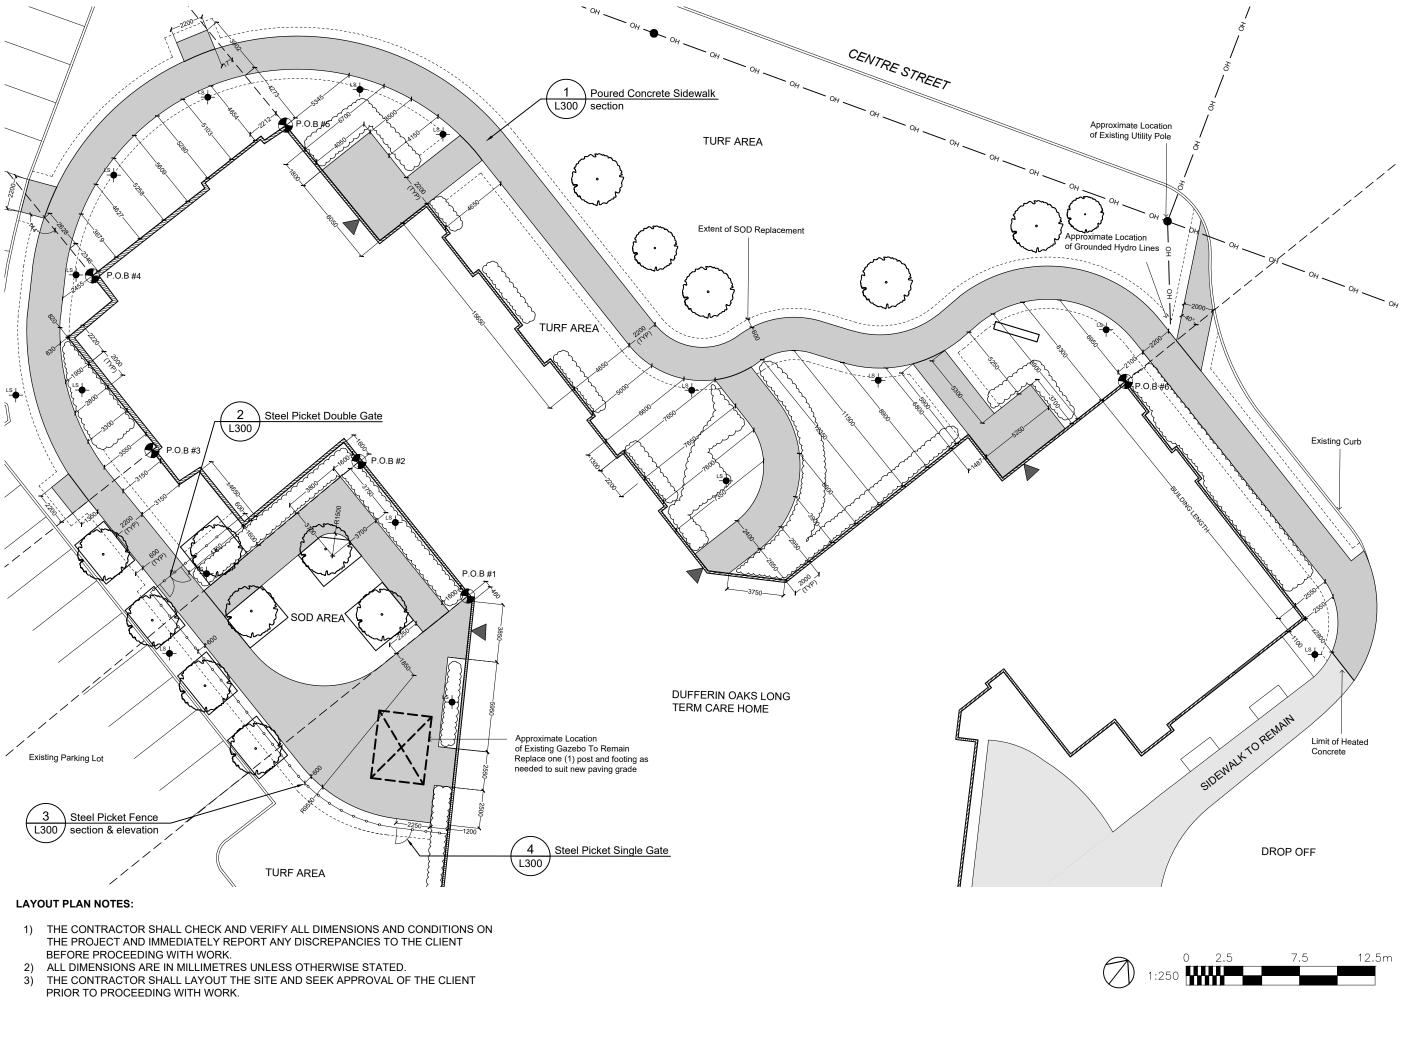

#### Legend

|                                                                                                                                         | Door/ Entrance              |
|-----------------------------------------------------------------------------------------------------------------------------------------|-----------------------------|
| — он —                                                                                                                                  | Existing Overhead Utility   |
| •                                                                                                                                       | Existing Hydro Pole         |
| $\odot$                                                                                                                                 | Existing Deciduous Tree     |
| <sup>LS</sup> -∳-                                                                                                                       | Existing Light Standard     |
|                                                                                                                                         | Existing Signage            |
| $[\times]$                                                                                                                              | Existing Gazebo             |
| ۲                                                                                                                                       | Existing Tree to Be Removed |
| $\qquad \qquad $ | Existing Planting Bed       |
|                                                                                                                                         | Extent of SOD Replacement   |
| •                                                                                                                                       | Point of Beginning          |
|                                                                                                                                         | Baseline                    |
|                                                                                                                                         | Existing Sidewalk to Remain |
|                                                                                                                                         | Proposed Concrete Sidewalk  |

#### Notes

1. The contractor shall check and verify all dimensions and conditions on the project and immediately report any discrepancies to the client before proceeding with work. 2. All dimensions are in millimeters unless otherwise stated. 3. The contractor shall layout the site and seek approval of the County prior to proceeding with work.

|                    | I                                                                          | I                     |                  |    |           |
|--------------------|----------------------------------------------------------------------------|-----------------------|------------------|----|-----------|
|                    |                                                                            |                       |                  |    |           |
|                    |                                                                            |                       |                  |    |           |
| No.<br>Revis       | Date<br>sions                                                              | Item                  |                  |    |           |
| for the            | frawing is an instrun<br>e use only in connec<br>Iltant agreement.         |                       |                  |    |           |
| 55 Z<br>Orar       | Tine Street<br>ngeville, Ontario<br>11E5                                   | ffer<br><sup>ty</sup> | in               |    |           |
| P.O.<br>Pho        | Box 399, Fergus,<br>ne (519) 787 4313<br>ia@ska-plural.ca                  | 5                     | l 3E2<br>ural.ca |    |           |
| Du<br>Ha<br>151    | oject<br>Jfferin Oal<br>Dme Lands<br>Centre Street<br>elburne, ON<br>/ 3R7 |                       |                  |    | Care      |
| AF<br>Drav         | Sk<br>wn Ch                                                                | K<br>necked           |                  |    |           |
| Proj               | ect No.                                                                    |                       |                  |    |           |
| <u>Feb</u><br>Date | eruary 12, 2024<br>e                                                       |                       | Stamp            |    |           |
|                    | eet Title:<br>yout Plan                                                    |                       |                  |    |           |
| Scal<br>1:25       |                                                                            |                       | L                | 2- | Sheet No. |