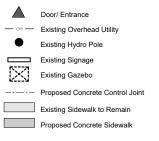

#### Legend

|                   | Door/ Entrance                    |
|-------------------|-----------------------------------|
| — он —            | Existing Overhead Utility         |
| •                 | Existing Hydro Pole               |
| $\odot$           | Existing Deciduous Tree to Remain |
| <sup>LS</sup> -∳- | Existing Light Standard to Remain |
|                   | Existing Signage to Remain        |
| $\boxtimes$       | Existing Gazebo to Remain         |
| $\square$         | Existing Planting Bed to Remain   |
| ۲                 | Existing Tree to Be Removed       |
| $\mathcal{M}$     | Existing Concrete to Be Removed   |
|                   | Existing Sidewalk to Remain       |

#### Legend

|                                                                                                                                         | Door/ Entrance              |
|-----------------------------------------------------------------------------------------------------------------------------------------|-----------------------------|
| — он —                                                                                                                                  | Existing Overhead Utility   |
| •                                                                                                                                       | Existing Hydro Pole         |
| $\odot$                                                                                                                                 | Existing Deciduous Tree     |
| <sup>LS</sup> -∳-                                                                                                                       | Existing Light Standard     |
|                                                                                                                                         | Existing Signage            |
| $[\times]$                                                                                                                              | Existing Gazebo             |
| ۲                                                                                                                                       | Existing Tree to Be Removed |
| $\qquad \qquad $ | Existing Planting Bed       |
|                                                                                                                                         | Extent of SOD Replacement   |
| •                                                                                                                                       | Point of Beginning          |
|                                                                                                                                         | Baseline                    |
|                                                                                                                                         | Existing Sidewalk to Remain |
|                                                                                                                                         | Proposed Concrete Sidewalk  |