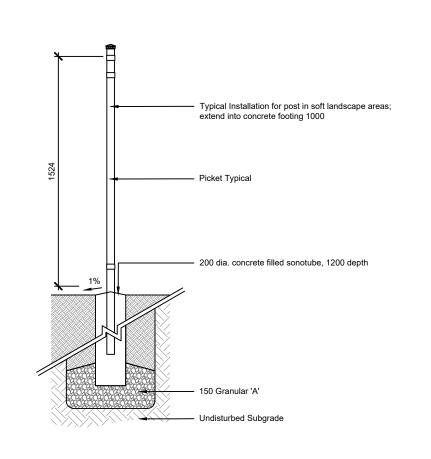

#### Notes

 The contractor shall check and verify all dimensions and conditions on the project and immediately report any discrepancies to the client before proceeding with work.
All dimensions are in millimeters unless otherwise stated.
The contractor shall layout the site demolition and seek approval of the client prior to proceeding with work.

#### Notes

1. The contractor shall check and verify all dimensions and conditions on the project and immediately report any discrepancies to the client before proceeding with work. 2. All dimensions are in millimeters unless otherwise stated. 3. The contractor shall layout the site and seek approval of the County prior to proceeding with work.

#### Notes

 The contractor shall check and verify all dimensions and conditions on the project and immediately report any discrepancies to the client before proceeding with work.
All dimensions are in millimeters unless otherwise stated.
The contractor shall alyout the site and seek approval of the County prior to proceeding with work.