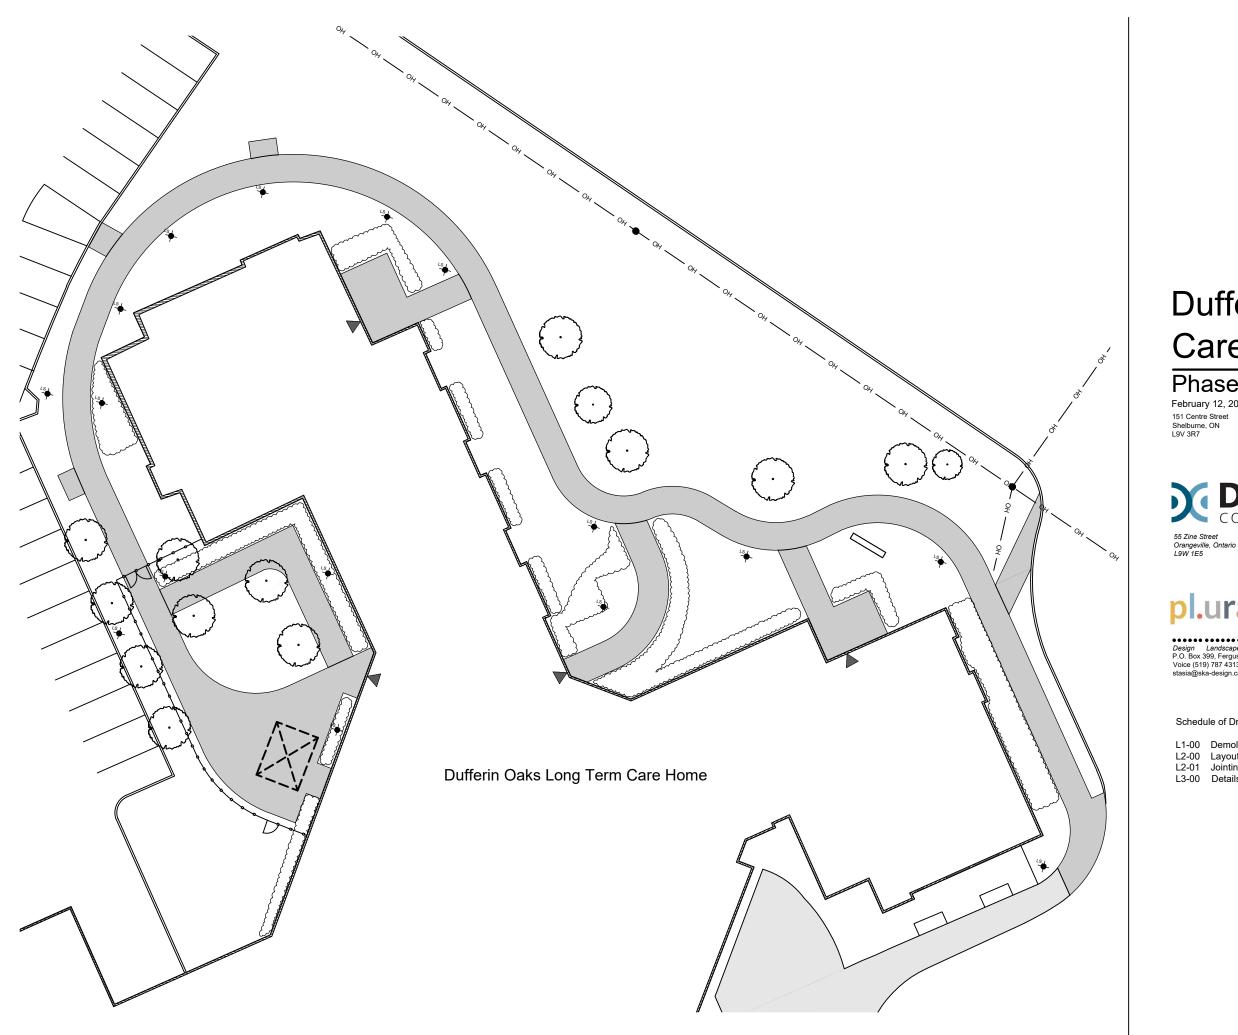

# Dufferin Oaks Long Term Care Home

# Phase 2 Landscape Plan February 12, 2024 151 Centre Street Shelburne, ON L9V 3R7

Design Landscape Architecture Planning P.O. Box 399, Fergus, ON. N1M 3E2 Voice (519) 787 4313 stasia@ska-design.ca www.ska-design.ca

Schedule of Drawings

L1-00 Demolition Plan L2-00 Layout Plan L2-01 Jointing Plan L3-00 Details