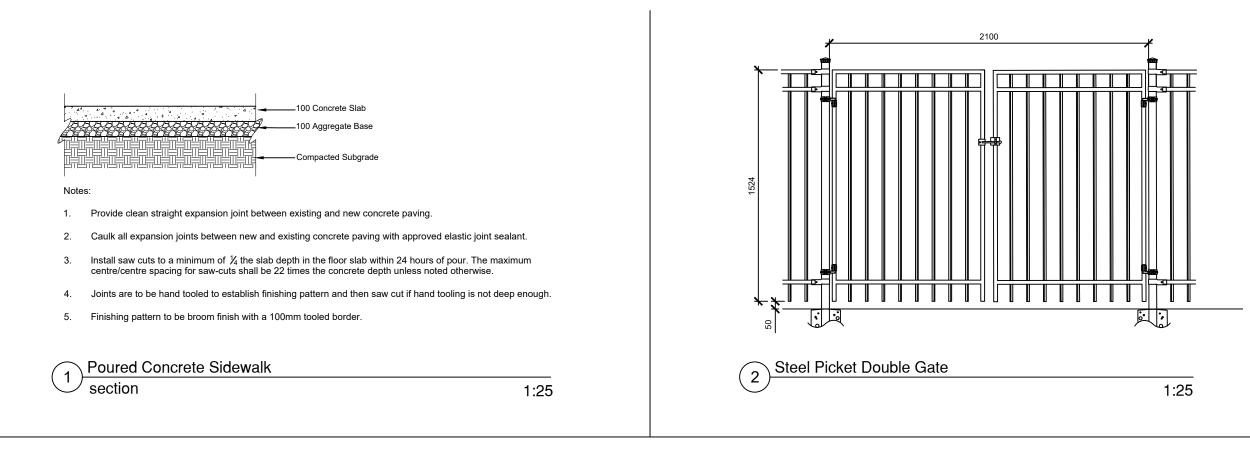

## Steel Picket Single Gate

4

1:25

Legend

| No. Data har                                                                                                                                                      |
|-------------------------------------------------------------------------------------------------------------------------------------------------------------------|
| No.   Date   Item<br>Revisions                                                                                                                                    |
| This drawing is an instrument of professional services and is intended<br>for the use only in connection with the project covered by the<br>consultant agreement. |
| <b>Dufferin</b>                                                                                                                                                   |
| 55 Zine Street<br>Orangeville, Ontario<br>L9W 1E5                                                                                                                 |
| P.O. Box 399, Fergus, ON. N1M 3E2<br>Phone (519) 787 4313<br>stasia@ska-plural.ca ska-plural.ca                                                                   |
| Project<br>Dufferin Oaks Long Term Care<br>Home Landscape Plan<br><sup>151 Centre Street</sup><br>Shelburne, ON<br>L9V 3R7                                        |
| AF SK<br>Drawn Checked                                                                                                                                            |
| Project No.                                                                                                                                                       |
| February 12, 2024   Date   Stamp                                                                                                                                  |
| Sheet Title:<br>Details                                                                                                                                           |
| Scale L3-00                                                                                                                                                       |