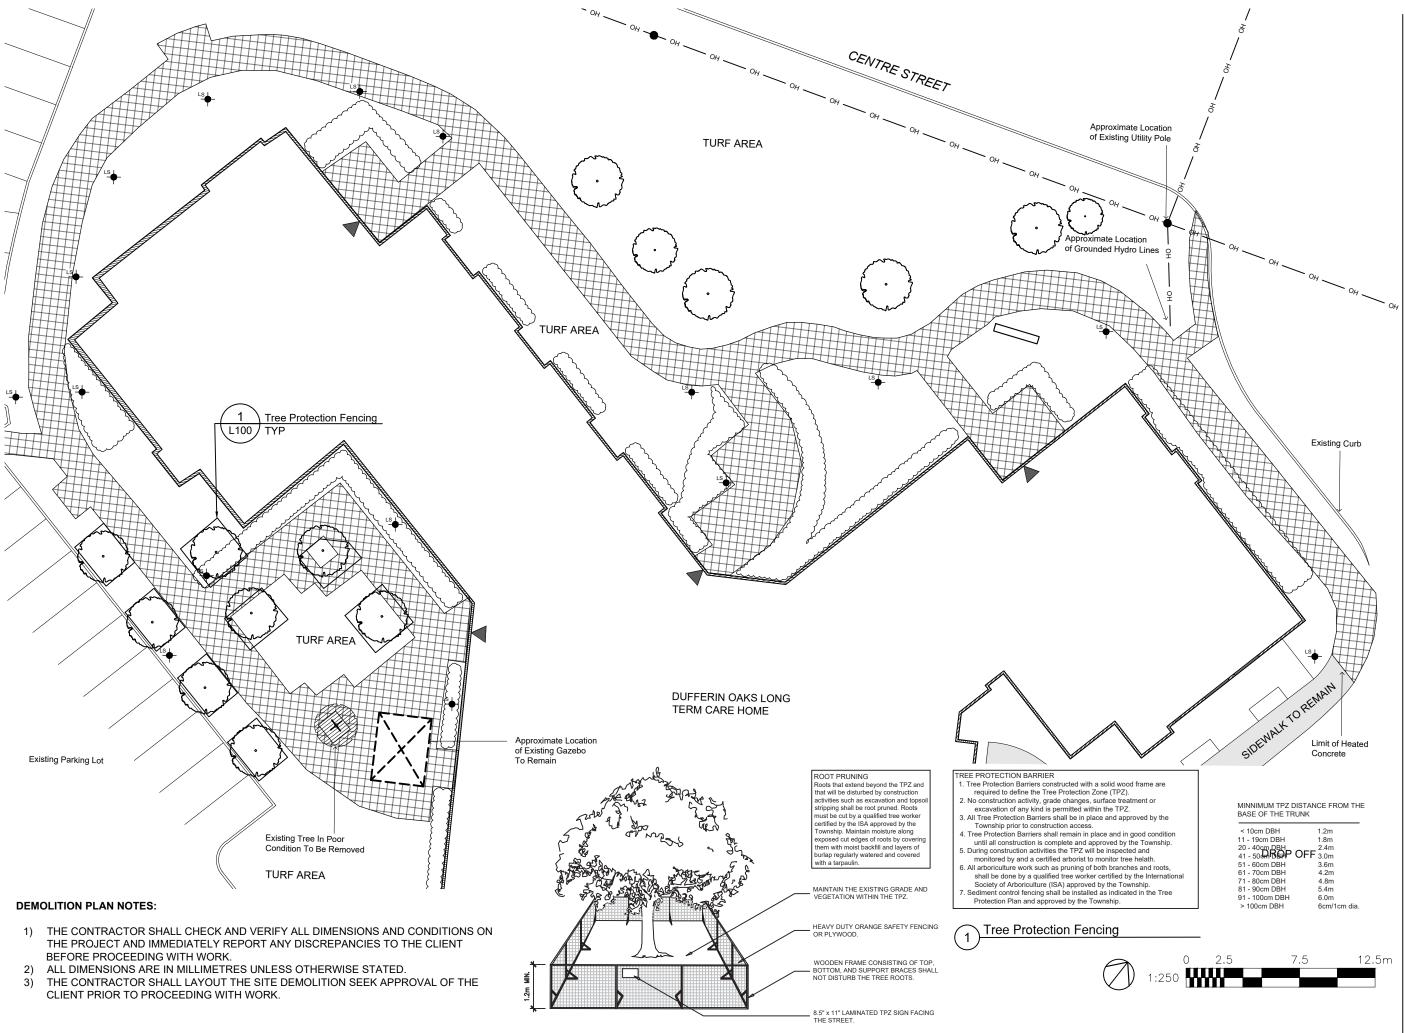

#### Legend

|                   | Door/ Entrance                    |
|-------------------|-----------------------------------|
| — он —            | Existing Overhead Utility         |
| •                 | Existing Hydro Pole               |
| $\odot$           | Existing Deciduous Tree to Remain |
| <sup>LS</sup> -∳- | Existing Light Standard to Remain |
|                   | Existing Signage to Remain        |
| $\boxtimes$       | Existing Gazebo to Remain         |
| $\square$         | Existing Planting Bed to Remain   |
| ۲                 | Existing Tree to Be Removed       |
| $\mathcal{M}$     | Existing Concrete to Be Removed   |
|                   | Existing Sidewalk to Remain       |

#### Notes

 The contractor shall check and verify all dimensions and conditions on the project and immediately report any discrepancies to the client before proceeding with work.
All dimensions are in millimeters unless otherwise stated.
The contractor shall layout the site demolition and seek approval of the client prior to proceeding with work.

| No.<br>Revis           | Date<br>sions                                                              | Item                 |       |            |    |
|------------------------|----------------------------------------------------------------------------|----------------------|-------|------------|----|
| for the                | drawing is an instrun<br>e use only in connec<br>ultant agreement.         |                      |       |            |    |
| 55 Z<br>Orai           | Coun<br>Coun                                                               | fer<br><sup>ty</sup> | in    |            |    |
| P.O.<br>Pho            | . Box 399, Fergus,<br>ne (519) 787 4313<br>ia@ska-plural.ca                |                      |       |            |    |
| Du<br>Ho<br>151<br>She | oject<br>ufferin Oal<br>ome Lands<br>Centre Street<br>elburne, ON<br>/ 3R7 |                      |       | m Ca       | re |
| AF<br>Drav             | Sk<br>wn Ch                                                                | K<br>necked          |       |            |    |
| Proj                   | ect No.                                                                    |                      |       |            |    |
| <u>Feb</u><br>Date     | oruary 12, 2024<br>e                                                       |                      | Stamp |            |    |
|                        | eet Title:<br>emolition P                                                  | lan                  |       |            |    |
| Scal<br>1:2            |                                                                            |                      | Ľ     | She<br>1-( |    |