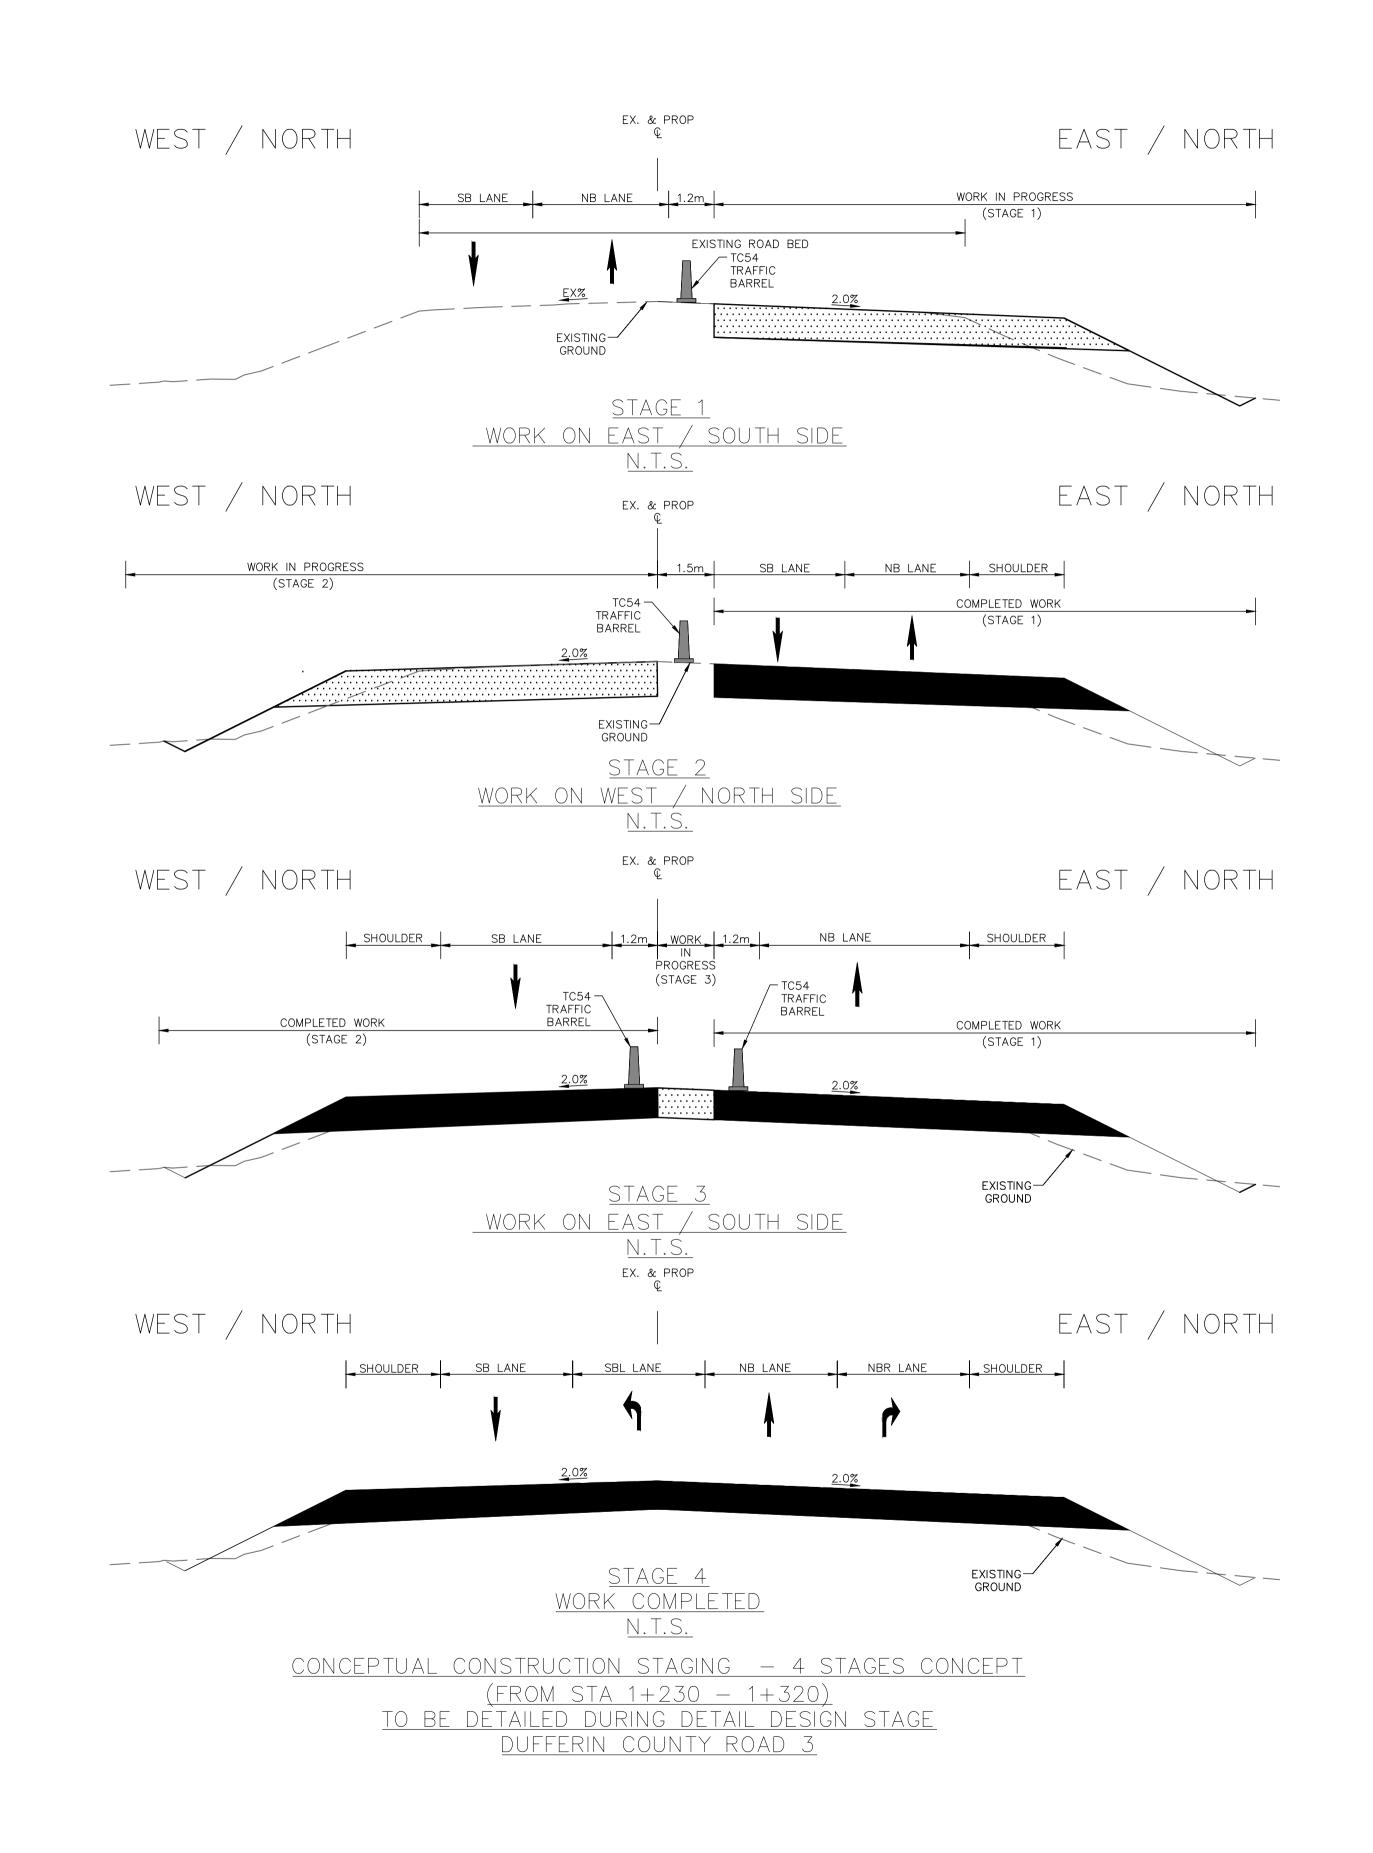

NOTES:

- 1. THE STAGING CROSS SECTIONS SHOWN ARE CONCEPTUAL IN NATURE AND ARE BASED ON THE INFORMATION AVAILABLE AT THE TIME OF THE ENVIRONMENTAL ASSESSMENT STAGE
- 2. DETAILED STAGING DRAWINGS SHALL BE DEVELOPED AS PER OTM BOOK 7 AND SHALL BE APPROVED BY THE COUNTY BEFORE START OF WORK

100 COMMERCE VALLEY DRIVE WEST, THORNHILL L3T 0A1, ONTARIO, TEL. 905-882-1100. FAX. 905-882-0055

DUFFERIN COUNTY EA

DUFFERIN COUNTY ROAD 3
CONCEPTUAL STAGING - 4 STAGE CONCEPT

DESIGN A.S. DRAWN A.S. CHECKED A.G. CONTRACT No. XXX-XXX

CONCEPTUAL CONSTRUCTION STAGING - 3 STAGES CONCEPT (FROM STA 1+000 - 1+230)TO BE DETAILED DURING DETAIL DESIGN STAGE <u>Dufferin</u> county road 3