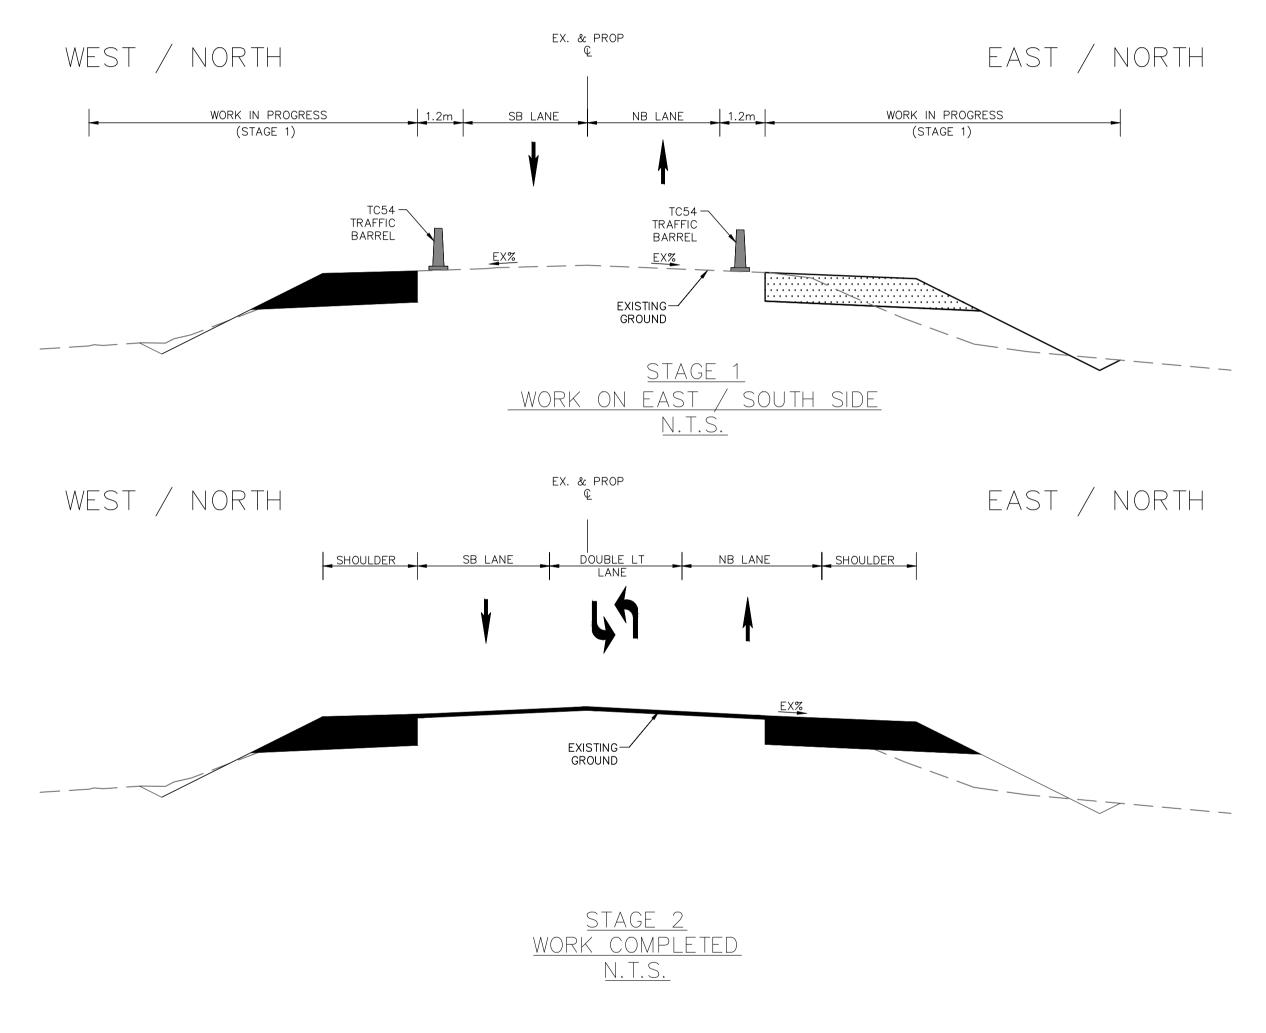

CONCEPTUAL CONSTRUCTION STAGING — 2 STAGES CONCEPT

(FROM STA 1+000 — 1+230)

TO BE DETAILED DURING DETAIL DESIGN STAGE

DUFFERIN COUNTY ROAD 3

## NOTES:

- THE STAGING CROSS SECTIONS SHOWN ARE CONCEPTUAL IN NATURE AND ARE BASED ON THE INFORMATION AVAILABLE AT THE TIME OF THE ENVIRONMENTAL ASSESSMENT STAGE
- 2. DETAILED STAGING DRAWINGS SHALL BE DEVELOPED AS PER OTM BOOK 7 AND SHALL BE APPROVED BY THE COUNTY BEFORE START OF WORK.

100 COMMERCE VALLEY DRIVE WEST, THORNHILL L3T 0A1, ONTARIO, TEL. 905-882-1100. FAX. 905-882-0055

DUFFERIN COUNTY EA
DUFFERIN COUNTY ROAD 3

DUFFERIN COUNTY ROAD 3 CONCEPTUAL STAGING - 2 STAGE CONCEPT

Dufferin Design A.S. DRAWN A.S. CHECKED A.G. CONTRACT No. XXX-XXX

SCALE: N.T.S.
DATE: DEC 15, 2023

CONCEPTUAL STAGING - 2 STAGE CONCEPT

A.S. CHECKED A.G. CONTRACT No. XXX-XXX

DRAWING NUMBER CS-5

19

| DESIGN              |     |                    |                                                          |         |        |
|---------------------|-----|--------------------|----------------------------------------------------------|---------|--------|
| BASE PLAN           | 0   | 12/15/2023         | ISSUED FOR ESR PREFERRED DESIGN                          | A.S.    | A.G.   |
| SURVEY PLAN         | 0   | 12/08/2023         | CONCEPTUAL STAGING FOR COUNTY ROAD 109 AND COUNTY ROAD 3 | A.S.    | A.G.   |
| DIGITAL INFORMATION | No. | DATE<br>(MM/DD/YY) | ISSUED FOR                                               | INITIAL | SIGNED |
|                     | ·   | '                  |                                                          | -       |        |