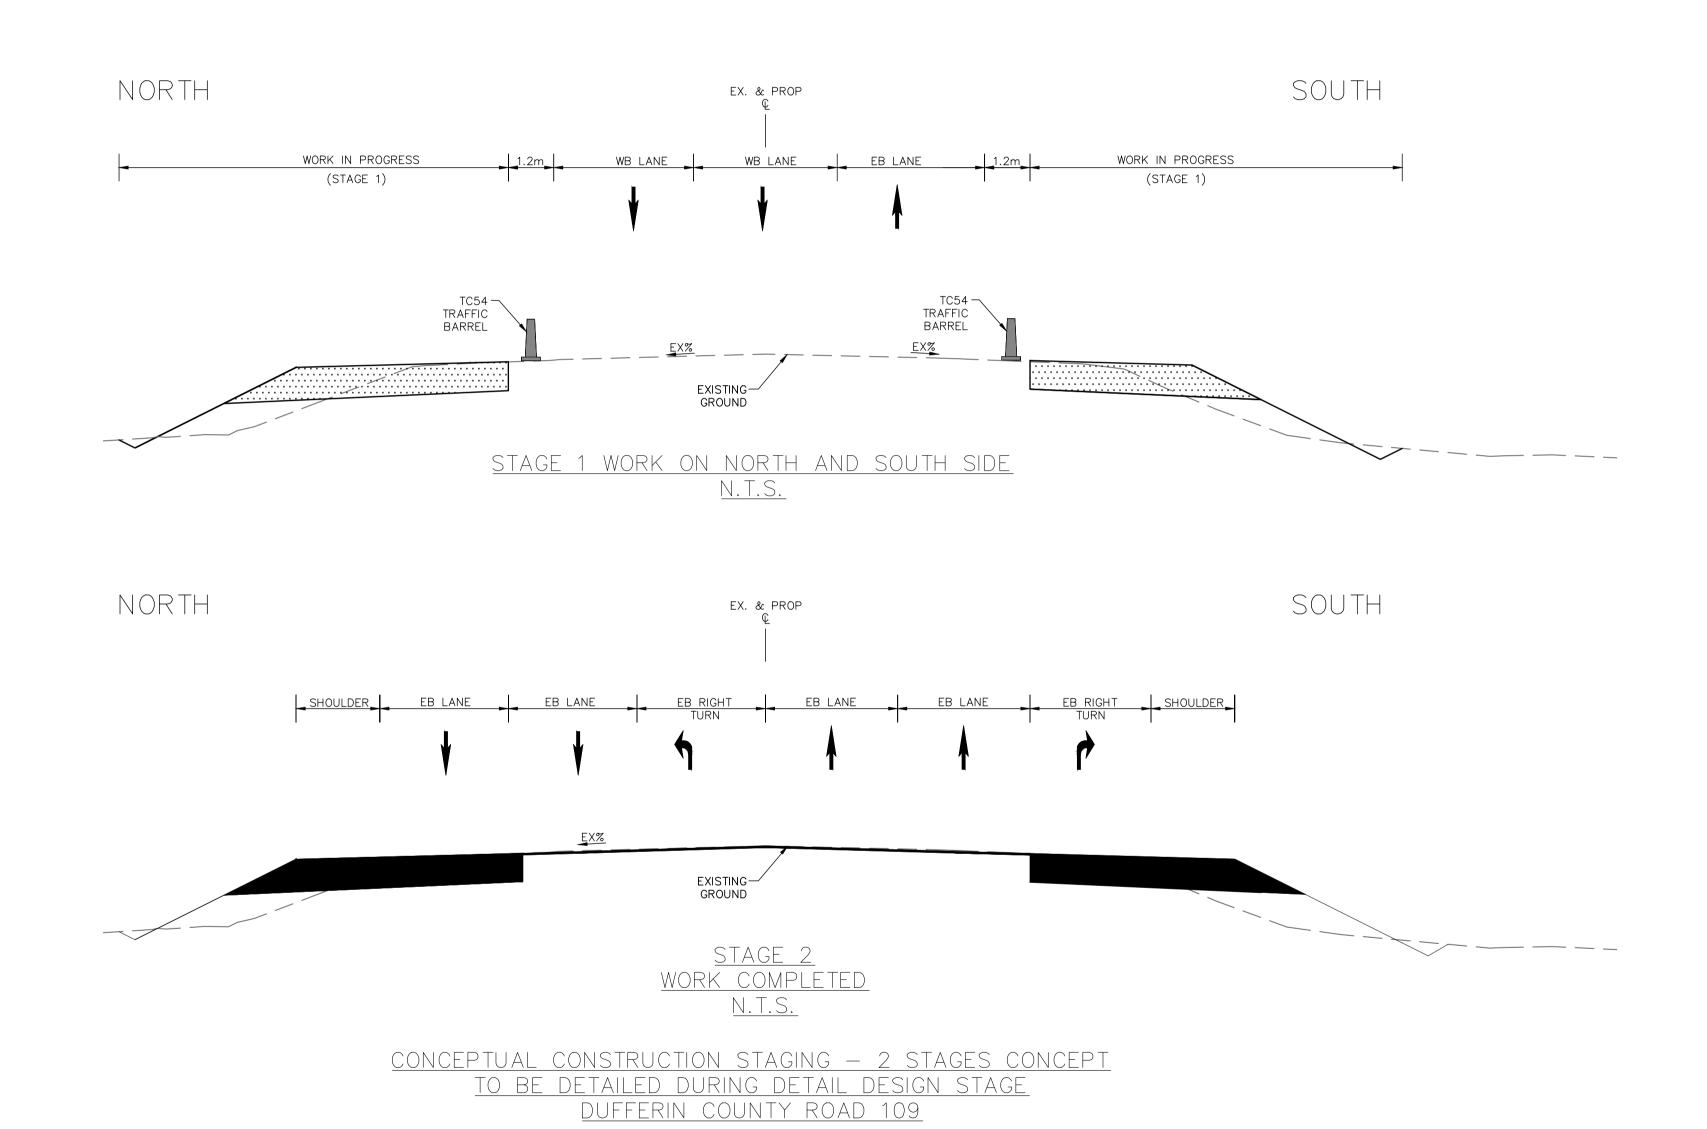

NOTES:

- THE STAGING CROSS SECTIONS SHOWN ARE CONCEPTUAL IN NATURE AND ARE BASED ON THE INFORMATION AVAILABLE AT THE TIME OF THE ENVIRONMENTAL ASSESSMENT STAGE
- DETAILED STAGING DRAWINGS SHALL BE DEVELOPED AS PER OTM BOOK 7 AND SHALL BE APPROVED BY THE COUNTY BEFORE START OF WORK

100 COMMERCE VALLEY DRIVE WEST, THORNHILL L3T 0A1, ONTARIO, TEL. 905-882-1100. FAX. 905-882-0055

DUFFERIN COUNTY EA **DUFFERIN COUNTY ROAD 109** 

CONCEPTUAL STAGING - 2 STAGE CONCEPT

Dufferin DESIGN A.S.
COUNTY SCALE: N.T.S DRAWN A.S. CHECKED A.G. CONTRACT No. XXX-XXX SHEET SCALE: N.T.S. DRAWING NUMBER CS-2 DATE: DEC 15, 2023