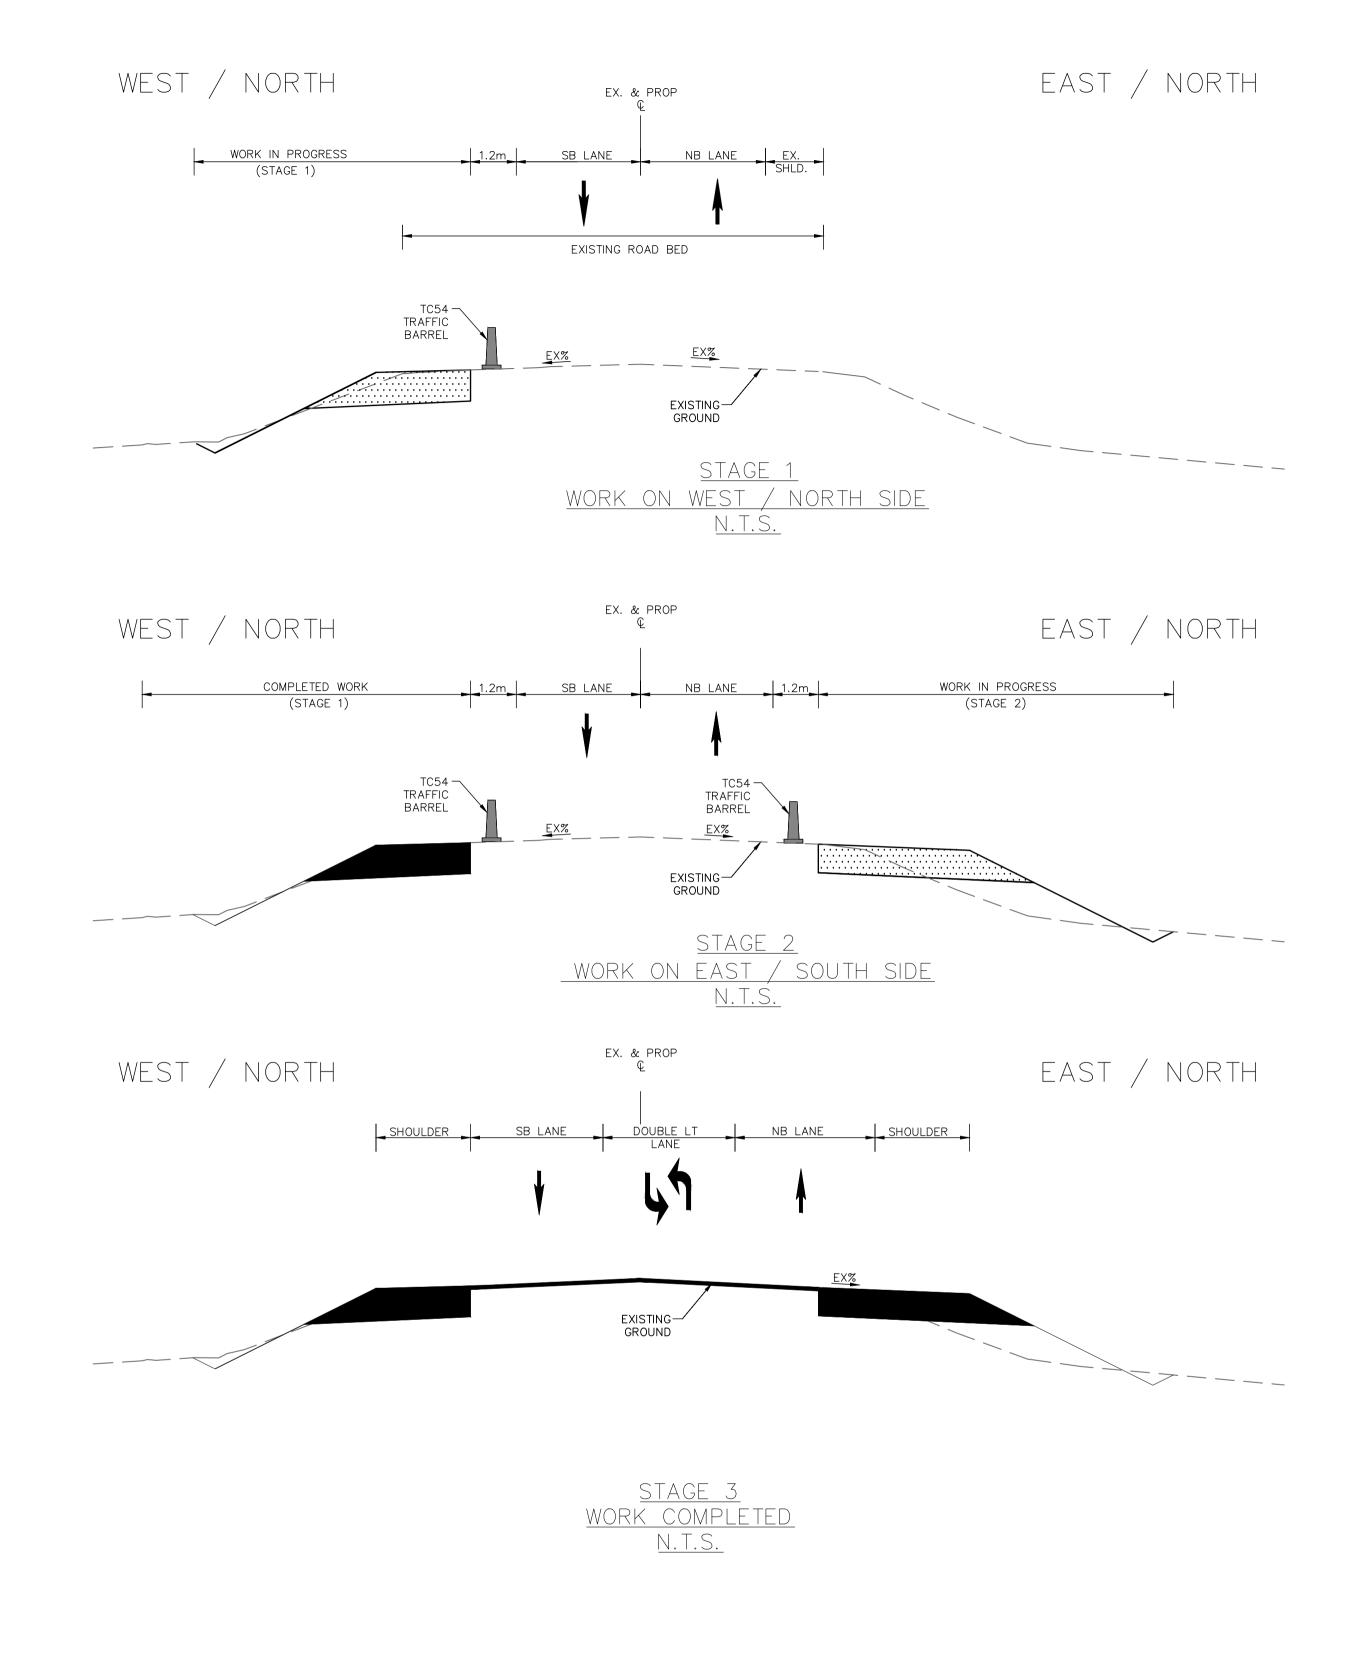

## NOTES:

- THE STAGING CROSS SECTIONS SHOWN ARE CONCEPTUAL IN NATURE AND ARE BASED ON THE INFORMATION AVAILABLE AT THE TIME OF THE ENVIRONMENTAL ASSESSMENT STAGE
- 2. DETAILED STAGING DRAWINGS SHALL BE DEVELOPED AS PER OTM BOOK 7 AND SHALL BE APPROVED BY THE COUNTY BEFORE START OF WORK.

100 COMMERCE VALLEY DRIVE WEST, THORNHILL L3T 0A1, ONTARIO, TEL. 905-882-1100. FAX. 905-882-0055

DUFFERIN COUNTY EA
DUFFERIN COUNTY ROAD 3

DUFFERIN COUNTY ROAD 3 CONCEPTUAL STAGING - 2 STAGE CONCEPT

Dufferin Design A.S. DRAWN A.S. CHECKED A.G. CONTRACT No. XXX-XXX

SCALE: N.T.S.
DATE: DEC 15, 2023

CONCEPTUAL STAGING - 2 STAGE CONCEPT

A.S. CHECKED A.G. CONTRACT No. XXX-XXX

DRAWING NUMBER CS-5

19

| DESIGN              |     |                    |                                                          |         |        |
|---------------------|-----|--------------------|----------------------------------------------------------|---------|--------|
| BASE PLAN           | 0   | 12/15/2023         | ISSUED FOR ESR PREFERRED DESIGN                          | A.S.    | A.G.   |
| SURVEY PLAN         | 0   | 12/08/2023         | CONCEPTUAL STAGING FOR COUNTY ROAD 109 AND COUNTY ROAD 3 | A.S.    | A.G.   |
| DIGITAL INFORMATION | No. | DATE<br>(MM/DD/YY) | ISSUED FOR                                               | INITIAL | SIGNED |
|                     | ·   | '                  |                                                          | -       |        |

CONCEPTUAL CONSTRUCTION STAGING — 2 STAGES CONCEPT

(FROM STA 1+000 — 1+230)

TO BE DETAILED DURING DETAIL DESIGN STAGE

DUFFERIN COUNTY ROAD 3