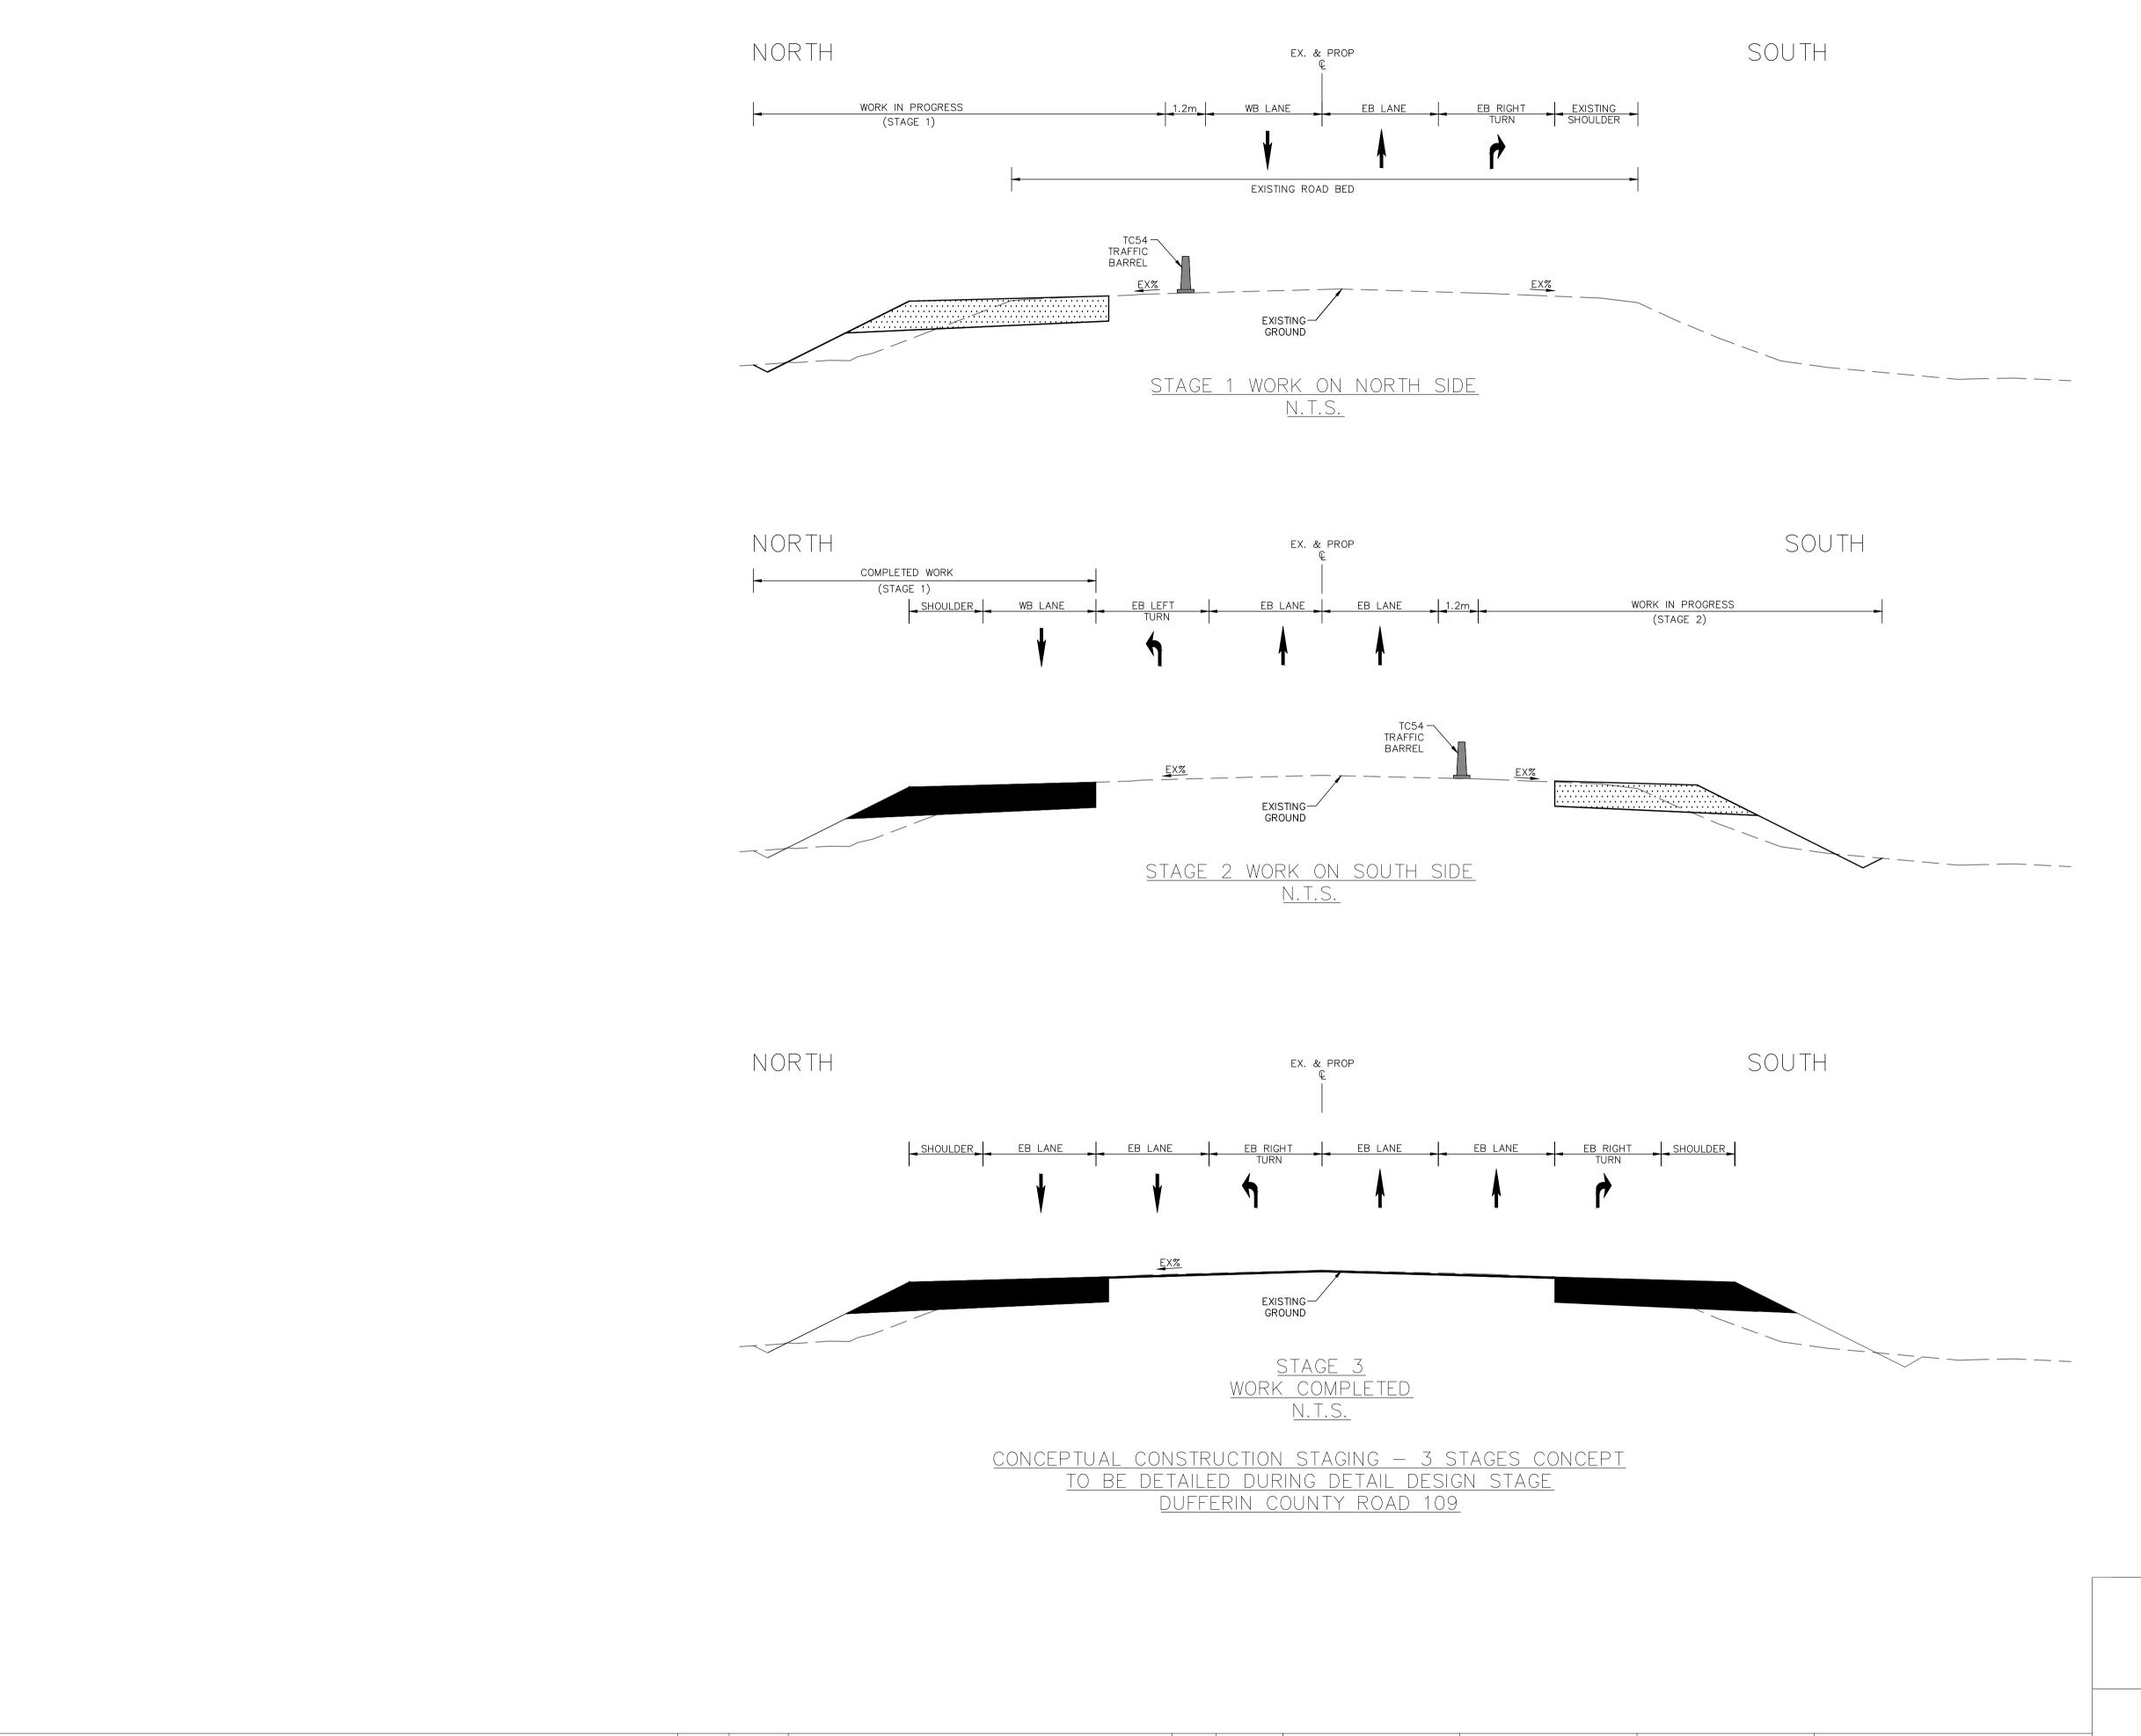

NOTES:

- THE STAGING CROSS SECTIONS SHOWN ARE CONCEPTUAL IN NATURE AND ARE BASED ON THE INFORMATION AVAILABLE AT THE TIME OF THE ENVIRONMENTAL ASSESSMENT STAGE
- DETAILED STAGING DRAWINGS SHALL BE DEVELOPED AS PER OTM BOOK 7 AND SHALL BE APPROVED BY THE COUNTY BEFORE START OF WORK

## DUFFERIN COUNTY EA DUFFERIN COUNTY ROAD 109

CONCEPTUAL STAGING - 3 STAGE CONCEPT

| ESIGN | A.S.                   | DRAWN | A.S. | CHECKED      | A.G. | CONTRACT No. XXX-XXX |       |  |
|-------|------------------------|-------|------|--------------|------|----------------------|-------|--|
| CALE: | N.T.S.<br>DEC 15, 2023 |       |      | DRAWING CS-1 |      |                      | SHEET |  |
| ATE:  |                        |       |      | NUMBER       | CS   | ) <b>-</b> I         |       |  |