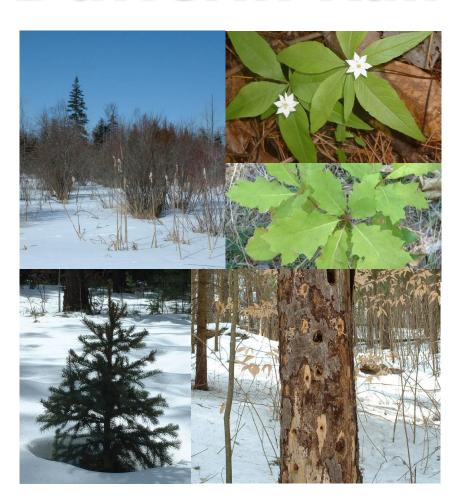

## **Dufferin County Forest**

- 2,636 acres (1,066 ha) in 14 tracts
- 1,501 acres (607 ha) Main Tract
- at least one property in each of Dufferin's eight rural municipalities
- first property purchased in 1930
- properties purchased by the County;
   managed by the provincial government
- focus early on was tree planting and property acquisition

- since 1995 the forest properties have been managed by the County (we were first!)
- no property purchased since 1971, but additions through donation
- human use/abuse ongoing concern
- main restrictions on recreational use are no motorized vehicles other than snowmobiles and hunting is permitted only in some of the tracts