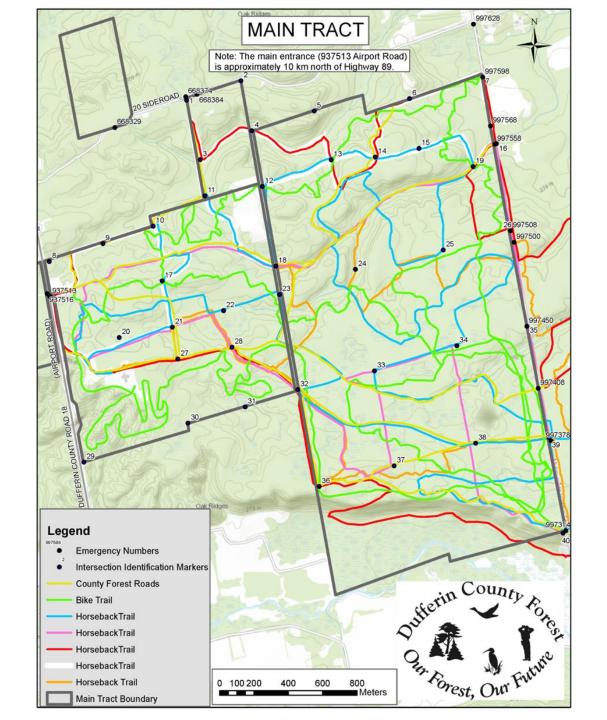

## **Dufferin County Forest**

- 2,636 acres (1,066 ha) in 14 tracts
- 1,501 acres (607 ha) Main Tract
- at least one property in each of Dufferin's eight rural municipalities
- first property purchased in 1930
- properties purchased by the County;
   managed by the provincial government
- focus early on was tree planting and property acquisition

- since 1995 the forest properties have been managed by the County (we were first!)
- no property purchased since 1971, but additions through donation
- human use/abuse ongoing concern
- main restrictions on recreational use are no motorized vehicles other than snowmobiles and hunting is permitted only in some of the tracts

### **Dufferin Rail Trail**

- 38 km from Orangeville to near Dundalk
- planned to be resurfaced in 2023 with screenings
- wide variety of recreational uses permitted, including ATVs, off-road motorcycles and snowmobiles