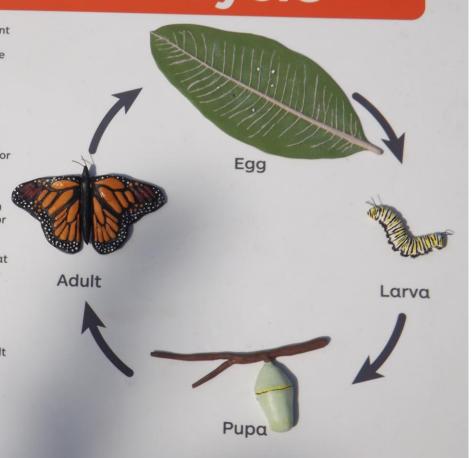

## **Monarch Life Cycle**

Monarch butterflies (Danaus plexippus) are an important part of our environment. The monarch is a milkweed butterfly with distinctive orange and black wings. These colours let predators know the butterfly is toxic.

Butterflies have four different life stages: egg, larva (caterpillar), pupa and adult. An adult female monarch will lay a single egg on the underside of a leaf of a milkweed plant, which becomes food for the hatched caterpillar. The female lays 300 to 500 eggs over a five-week period. A monarch remains in the egg stage for three to five days.

Once the larva or caterpillar emerges from the egg, it begins the growth stage of its life. Larvae shed their skin several times as they grow. The caterpillar stage lasts for 10 to 14 days.

Before the caterpillar sheds its last skin, it spins a silk mat from which it hangs upside-down. It starts transforming into a pupa, beginning at its head. This process takes a few hours. During pupation, the adult organs and wings form. This stage lasts 8 to 15 days.

After the adult monarch emerges from the pupal case, it must unfold and harden its wings before it can fly. An adult will begin mating eight days after emerging from the pupa. Breeding monarchs normally live for a month and then the life cycle repeats several times during the summer. Monarchs that emerge in late summer and early fall migrate thousands of kilometres from their breeding grounds in Ontario to their winter home in Mexico. These adults live for six to nine months.