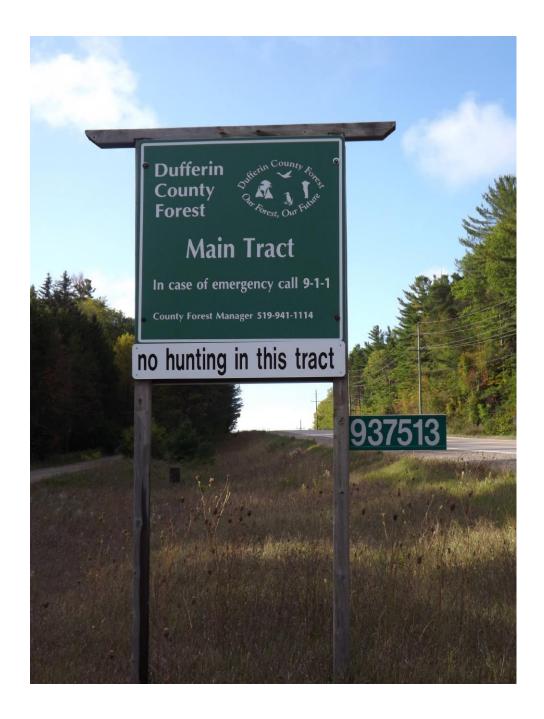

## **Dufferin County Forest**

- 2,636 acres (1,066 ha) in 14 tracts
- 1,501 acres (607 ha) Main Tract
- at least one property in each of Dufferin's eight rural municipalities
- first property purchased in 1930
- properties purchased by the County;
   managed by the provincial government
- focus early on was tree planting and property acquisition

- since 1995 the forest properties have been managed by the County (we were first!)
- no property purchased since 1971, but additions through donation
- human use/abuse ongoing concern
- main restrictions on recreational use are no motorized vehicles other than snowmobiles and hunting is permitted only in some of the tracts