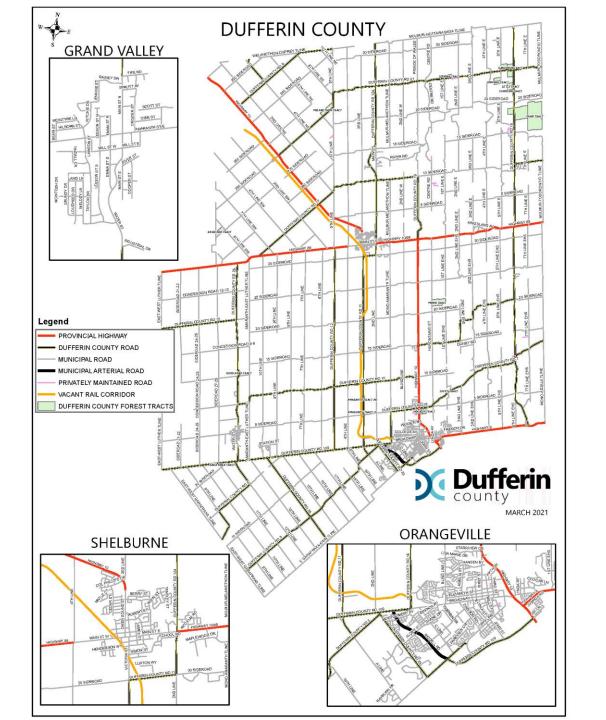

## **Dufferin County Forest**

- 2,636 acres (1,066 ha) in 14 tracts
- 1,501 acres (607 ha) Main Tract
- at least one property in each of Dufferin's eight rural municipalities
- first property purchased in 1930
- properties purchased by the County;
   managed by the provincial government
- focus early on was tree planting and property acquisition

- since 1995 the forest properties have been managed by the County (we were first!)
- no property purchased since 1971, but additions through donation
- human use/abuse ongoing concern
- main restrictions on recreational use are no motorized vehicles other than snowmobiles and hunting is permitted only in some of the tracts

### **Dufferin Rail Trail**

- 38 km from Orangeville to near Dundalk
- planned to be resurfaced in 2023 with screenings
- wide variety of recreational uses permitted, including ATVs, off-road motorcycles and snowmobiles