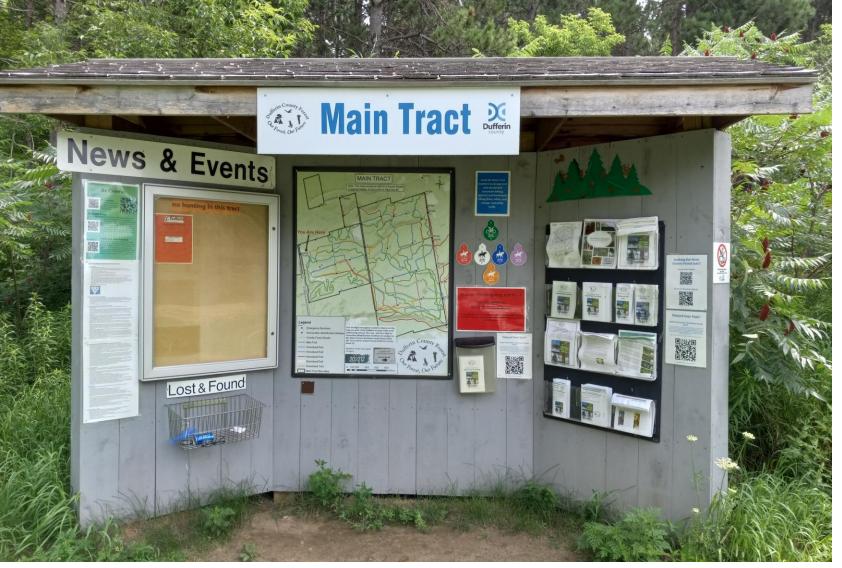

## **Dufferin County Forest**

- 2,636 acres (1,066 ha) in 14 tracts
- 1,501 acres (607 ha) Main Tract
- at least one property in each of Dufferin's eight rural municipalities
- first property purchased in 1930
- properties purchased by the County;
   managed by the provincial government
- focus early on was tree planting and property acquisition

- since 1995 the forest properties have been managed by the County (we were first!)
- no property purchased since 1971, but additions through donation
- human use/abuse ongoing concern
- main restrictions on recreational use are no motorized vehicles other than snowmobiles and hunting is permitted only in some of the tracts

### **Dufferin Rail Trail**

- 38 km from Orangeville to near Dundalk
- planned to be resurfaced in 2023 with screenings
- wide variety of recreational uses permitted, including ATVs, off-road motorcycles and snowmobiles