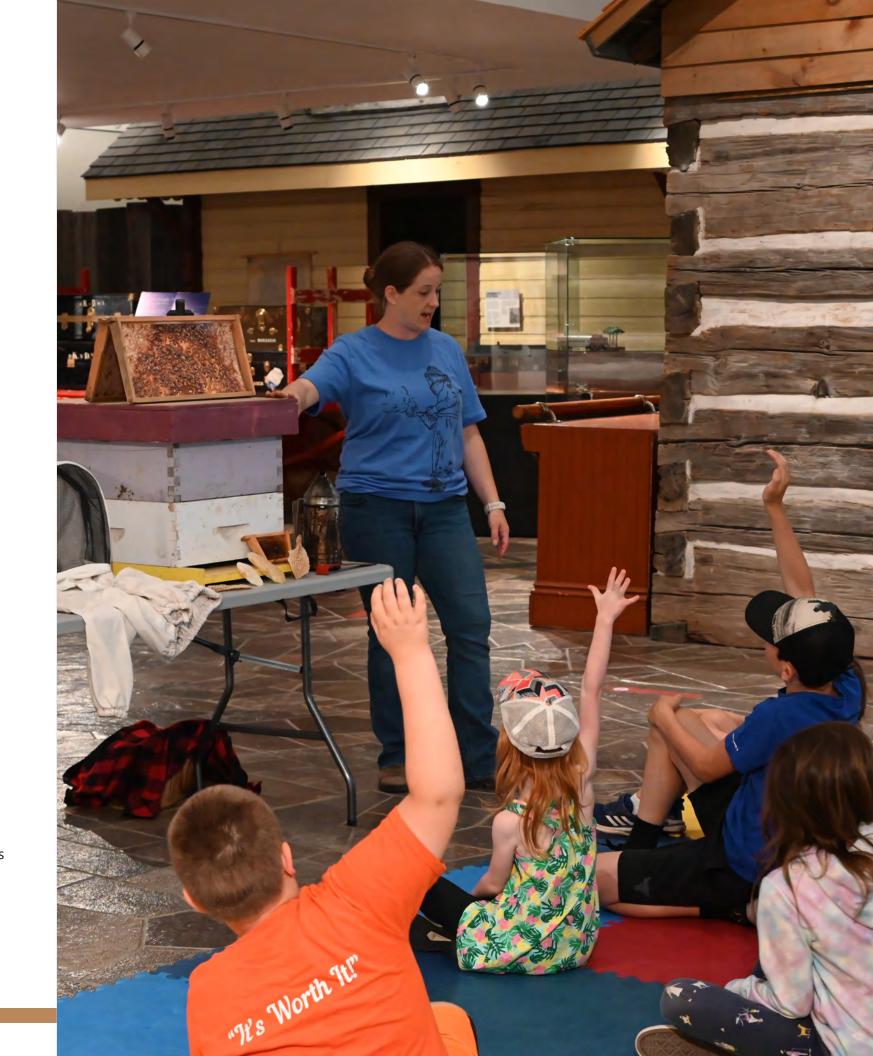

#### MUSEUM OF DUFFERIN

The Museum of Dufferin collects and preserves the stories of the people, places and culture of Dufferin County—past and present— and shares them through engaging and inclusive experiences with the Dufferin community and beyond. The MoD offers exhibitions, school programs, tours, workshops, rentals, events and archive research services to the public.