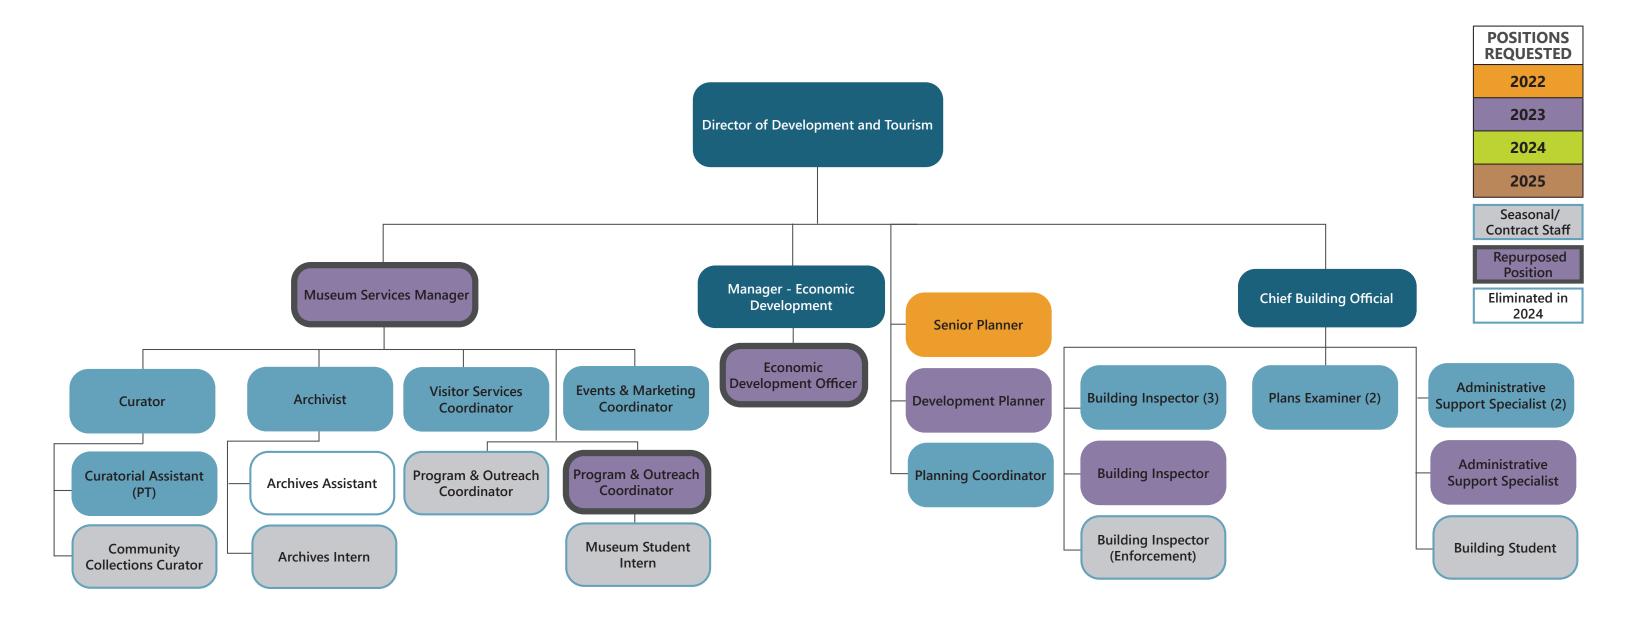

ents and archive research services to the public.

#### LAND USE PLANNING

Governed by the Ministry of Municipal Affairs and Housing, the Planning department guides the County's long-term growth by regulating land and resources development, utilizing structured land use policies under the Planning Act, the Provencial Policy Statement, Greater Golden Horseshoe Plan, the Greenbelt Plan and Oak Ridges Moraine Conservation Plan.

#### **ECONOMIC DEVELOPMENT**

Economic Development is responsible for tracking and guiding the economy of Dufferin County through targeted efforts with the intent of achieving Council's goals while improving prosperity, resiliency, quality of life and collaboration.



**Director of Development & Tourism (Vacant)** 



## DEVELOPMENT & TOURISM: ORGANIZATIONAL CHART



## DEVELOPMENT & TOURISM FINANCIAL PLAN

| (in 000s)                         | 2023<br>BUDGET | 2024<br>BUDGET | 2025<br>PLAN | 2026<br>PLAN | 2027<br>PLAN | DOLLAR<br>CHANGE | %AGE<br>CHANGE |
|-----------------------------------|----------------|----------------|--------------|--------------|--------------|------------------|----------------|
| Revenues                          |                |                |              |              |              |                  |                |
| User Fees                         | \$1,238        | \$880          | \$1,081      | \$1,330      | \$1,640      | -\$358           | -28.89%        |
| Government Transfers              | \$89           | \$104          | \$104        | \$104        | \$104        | \$15             | 16.86%