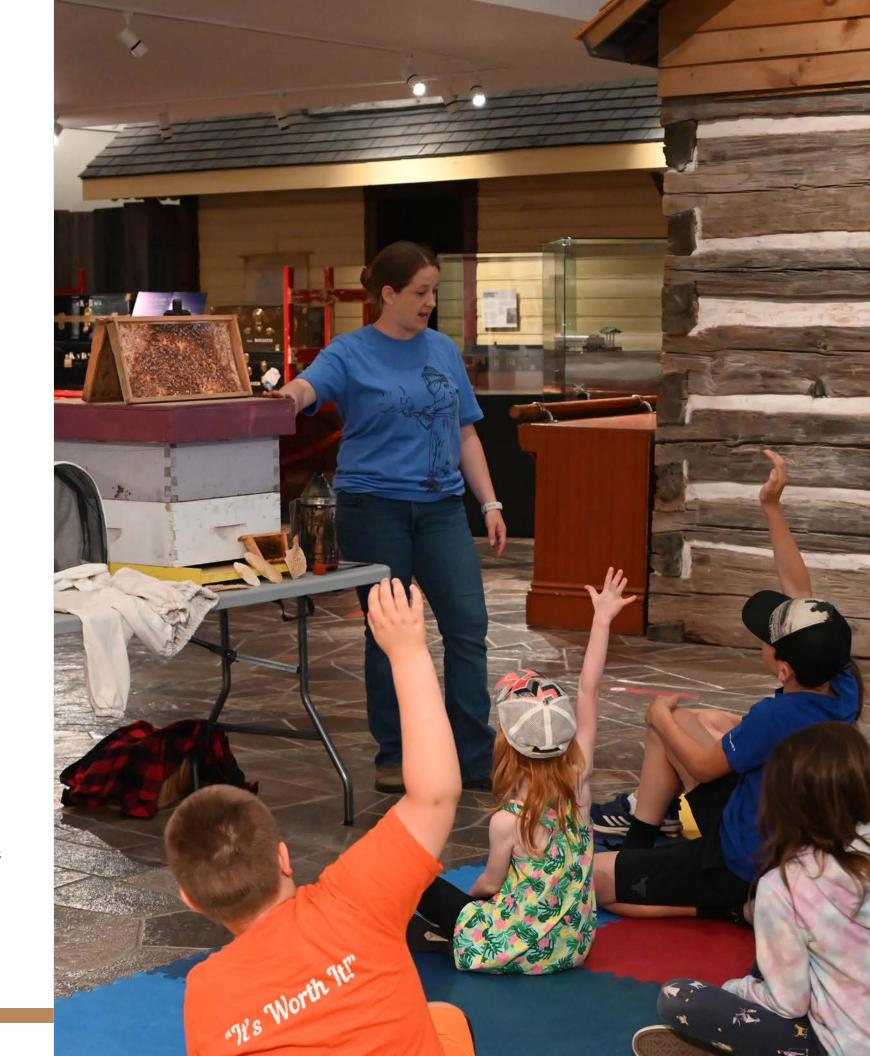

#### MUSEUM OF DUFFERIN

The Museum of Dufferin collects and preserves the stories of the people, places and culture of Dufferin County—past and present— and shares them through engaging and inclusive experiences with the Dufferin community and beyond. The MoD offers exhibitions, school programs, tours, workshops, rentals, events and archive research services to the public.