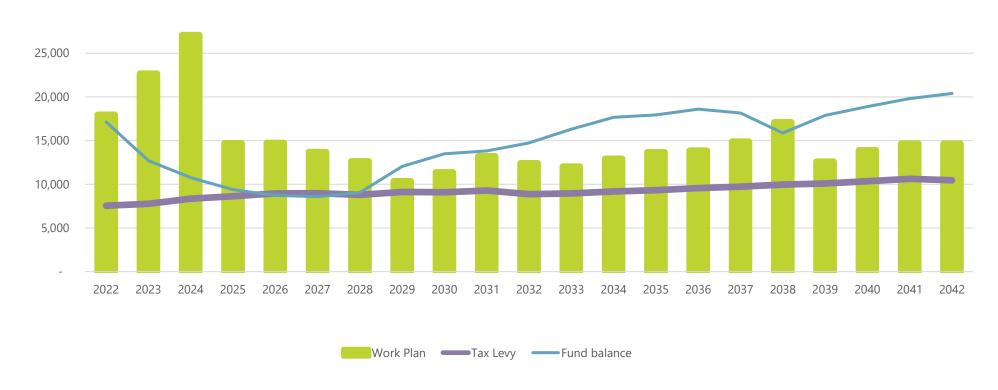

### **20 YEAR CAPITAL PLAN**

(in 000s)

| (in 000s)                                                                             | 2022<br>BUDGET | 2023<br>DRAFT | 2024<br>PLAN | 2025<br>PLAN | 2026<br>PLAN |  |
|---------------------------------------------------------------------------------------|----------------|---------------|--------------|--------------|--------------|--|
| Expenses                                                                              | \$98,673       | \$111,046     | \$116,449    | \$107,043    | \$111,198    |  |
| Non-tax revenue                                                                       | -\$50,108      | -\$58,883     | -\$58,485    | -\$52,177    | -\$52,135    |  |
| Reserves and DC's used                                                                | -\$6,144       | -\$8,135      | -\$9,659     | -\$2,610     | -\$2,869     |  |
| Status quo Tax Levy*                                                                  | \$42,421       | \$44,028      | \$48,305     | \$52,256     | \$56,194     |  |
| Status quo Tax Levy Increase                                                          | \$1,378        | \$1,607       | \$4,277      | \$3,951      | \$3,938      |  |
| Status quo Tax Levy % Increase                                                        | 3.36%          | 3.79%         | 9.71%        | 8.18%        | 7.54%        |  |
| Total Additions                                                                       |                | \$1,012       | \$1,410      | \$1,481      | \$1,556      |  |
| Total Tax Levy                                                                        | \$42,421       | \$45,040      | \$49,715     | \$53,737     | \$57,750     |  |
| Total Tax Levy Increase                                                               | \$1,378        | \$2,619       | \$4,675      | \$4,022      | \$4,013      |  |
| <b>Total Tax Levy % Increase</b>                                                      | 3.36%          | 6.17%         | 10.38%       | 8.09%        | 7.47%        |  |
| New Assessment Growth                                                                 | 1.42%          | 1.56%         | 1.50%        | 1.50%        | 1.50%        |  |
| Net Tax Payer Impact                                                                  | 1.94%          | 4.61%         | 8.88%        | 6.59%        | 5.97%        |  |
| * Status and includes additional provincial and foderal programs that provide funding |                |               |              |              |              |  |